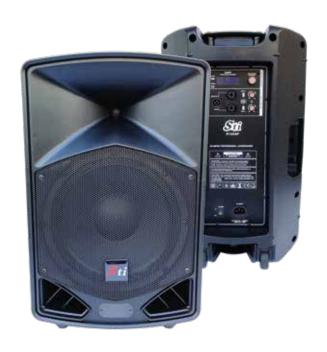

## **DESCRIPTION**

R-12 DSP is a versatile active 1400-watt 12" PA speaker system with DSP and 2-Channel Mixer. This High-Powered 1400-Watt 2-way PA sound reinforcement speaker system is great for both live and playback applications. This ultra-compact and lightweight system delivers excellent sound even at extreme sound pressure levels.

| Frequency Responce | 50-20 KHz                                                  |
|--------------------|------------------------------------------------------------|
| Dispersion         | H90°×V60°                                                  |
| Impetoce           | 8Ω                                                         |
| RMS                | 700W                                                       |
| Peak Power         | 1400W/5Min                                                 |
| Sensitivity        | 106dB (2.83v/m)                                            |
| Maximum SPL        | 130dB                                                      |
| Connection         | 2×Spekon NL4R                                              |
| Size (HxWxD)       | 613×397×362mm                                              |
| Woofer             | 12" ×1 (310mm)                                             |
| Tweeter            | 2" ×1 (44mm)                                               |
| Weight             | 15.4kg                                                     |
| Amplifikator       | Built İn DSP Bi-Amp Class D Built İn USB, Bluetooth, Radio |